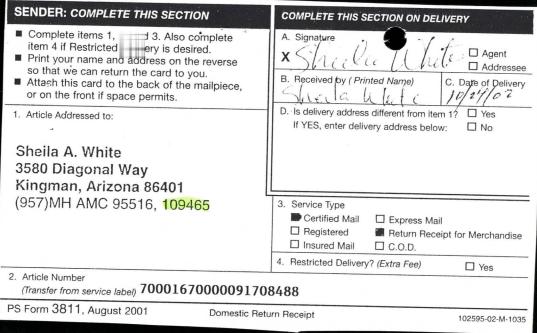

#### CERTIFIED MAIL - RETURN RECEIPT REQUESTED

Ms. Sheila A. White 3580 Diagonal Way Kingman, Arizona 86401

Dear Ms. White:

On July 1, 2002, we received your maintenance fee payment in the amount of \$200, and a Mining Deed transferring a portion of your interest in the Happy Hollow #1 (AMC 95516) and Sir George #37 (AMC 109480) mining claims to Michael E. Thomae and Susan L. Weissert.